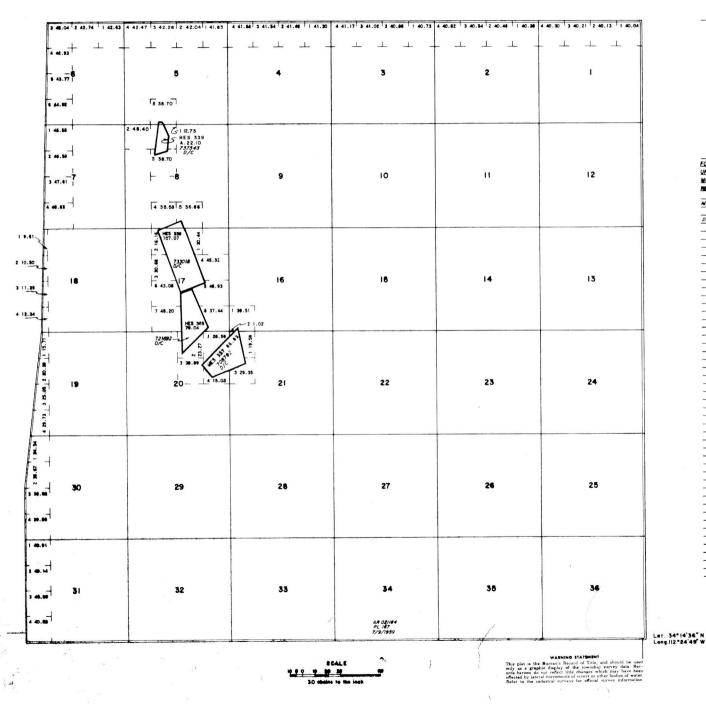

Mining Claim(s) Declared Null and Void Ab Initio

Pursuant to Title 43 Code of Federal Regulations (CFR) 3832.1, this office received your notice(s) of location for recording mining claims. In accordance with 43 CFR 3833.91, the claim(s) listed above is/are hereby declared null and void ab initio for the reason indicated below. A copy of the Master Title Plat is enclosed for your convenience, if applicable.

The claims are located on land that is owned by the State of Arizona and therefore not open to location. The Federal Government does not administer the surface or subsurface estate.

This decision does not relieve you of the liability for reclamation of all areas disturbed by your activities on land encompassed by your mining claim(s) and/or site(s). After you complete the reclamation, you must notify the authorized officer of the appropriate surface managing agency so that the authorized officer may conduct a final site inspection and determine whether you may be released from liability. If you fail to reclaim the land to the satisfaction of the authorized officer, the surface management agency may cite you for noncompliance under its surface management regulations.