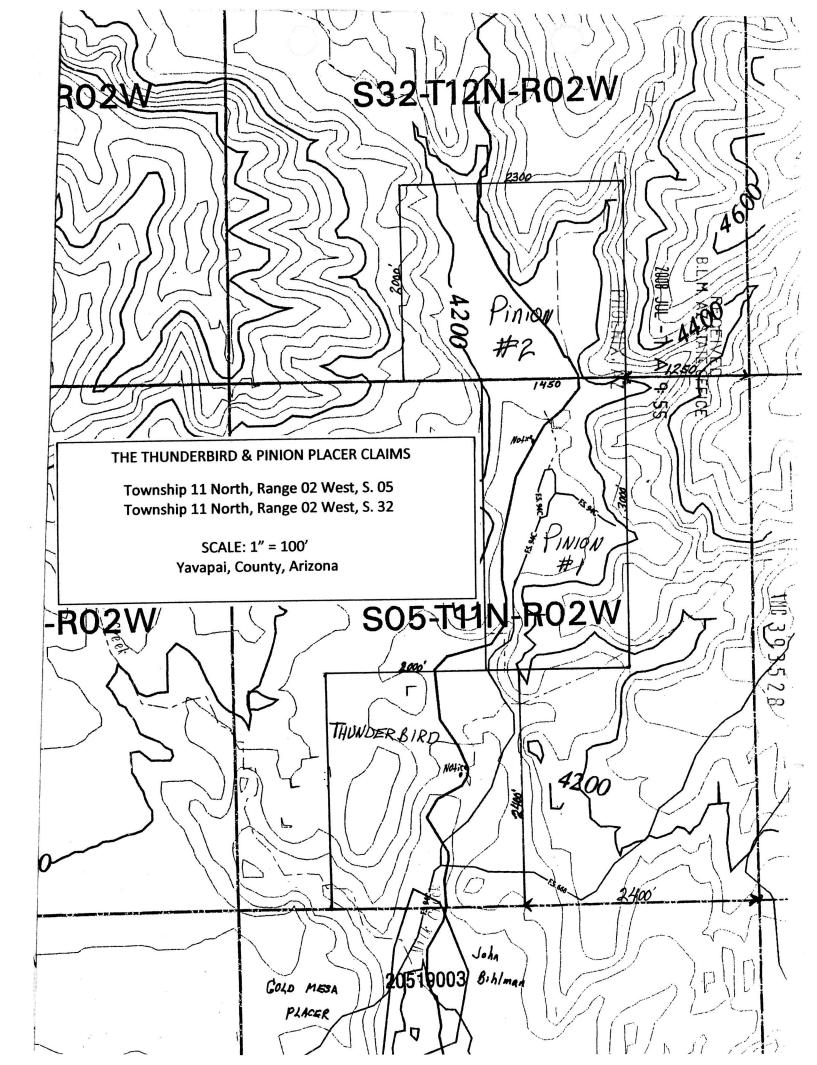

000 feet in a north direction, thence 1450 feet in a east direction, thence 3000 feet in a south direction to the point of beginning at the SE corner of this claim. The general course of this claim is North-South

The location of this claim occupies a portion of the following quarter section (s):

| QUARTER SECTION | SECTION | TOWNSHIP | RANGE  |  |
|-----------------|---------|----------|--------|--|
| NE              | 5       | 11 North | 2 West |  |

The location of this claim with reference to a natural object or monument is: The NE Corner of this claim lies approximately 1250' in a east direction to the NE corner of Section 5, T11N, R2W

DATED: 06-07-08 YAVAPAI COUNTY, ARIZONA

SIGNED:C

DON L. JENKINS, Owner/Agent

PHOENIX, AZ

SS :P A F - JUL 8005

RECEIVED 8.L.M. AZ STATE OFFICE



DRMED COPY DEPUTY

# **NOTICE OF MINING CLAIM LOCATION**

TYPE OF NOTICE: LOCATION TYPE OF CLAIM: PLACER

(Association.....105.6 acres)

THE NAME & ADDRESS OF LOCATORS: GoldRiver Exploration LLC., GoldTech, Inc, Don L. Jenkins, Larry T. Jenkins, Bonnie Miller, J.T. Lee, (Don L. Jenkins is principal owner & agent)

ADDRESS: P.O. Box # 2880, Prescott, Arizona 86302

THE NAME OF THIS CLAIM IS: PINION # 2

THE DATE OF LOCATION: THE TYPE OF MONUMENTS:

2"x 2"x 4' Wood Posts and Pinion Pine Trees

Beginning at the SE corner, this claim measures 2300 feet in a west direction, thence 2000 feet in a north direction, thence 2300 feet in a east direction, thence 2000 feet in a south direction to the point of beginning at the SE corner of this claim. The general course of this claim is North-South