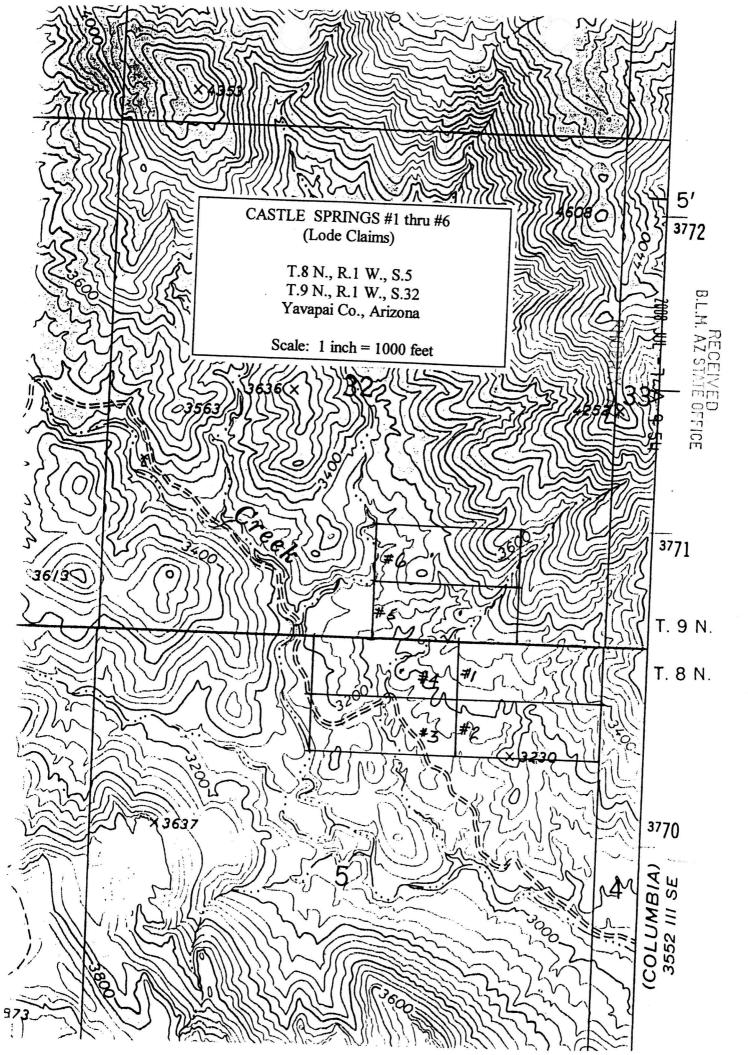

#### CERTIFIED MAIL - RETURN RECEIPT REQUESTED No. 7010 0780 0001 4667 5204

DECISION

GOLCTECH INC P.O. BOX 3880 PRESCOTT, ARIZONA 86302 This Decision Affects Those Claims Shown in the Block Below.

AMC393525,AMC393526 CASTLE SPRINGS LODE #5, #6

Mining Claim(s) Declared Null and Void Ab Initio

Pursuant to Title 43 Code of Federal Regulations (CFR) 3832.1, this office received your notice(s) of location for recording mining claims. In accordance with 43 CFR 3833.91, the claim(s) listed above is/are hereby declared null and void ab initio for the reason indicated below. A copy of the Master Title Plat is enclosed for your convenience, if applicable.

The claims are located on land that is owned by the State of Arizona and therefore not open to location. The Federal Government does not administer the surface or subsurface estate.

This decision does not relieve you of the liability for reclamation of all areas disturbed by your activities on land encompassed by your mining claim(s) and/or site(s). After you complete the reclamation, you must notify the authorized officer of the appropriate surface managing agency so that the authorized officer may conduct a final site inspection and determine whether you may be released from liability. If you fail to reclaim the land to the satisfaction of the authorized officer, the surface management agency may cite you for noncompliance under its surface management regulations.