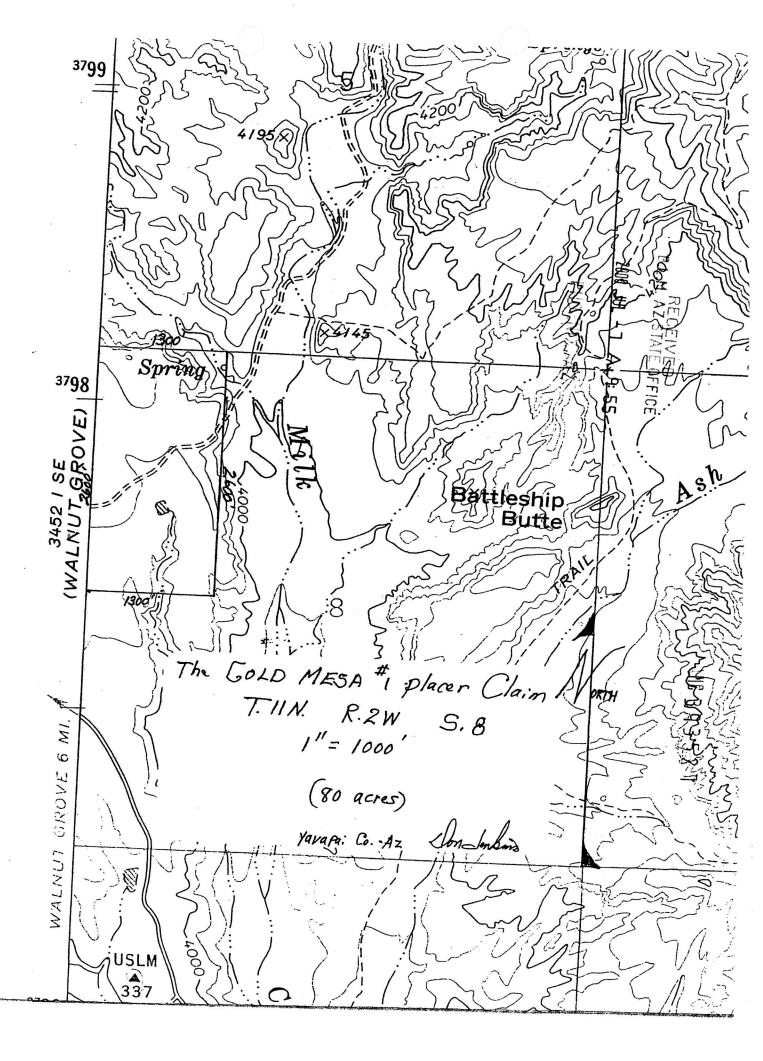

t direction, thence 2000 feet in a north direction, thence 2300 feet in a east direction, thence 2000 feet in a south direction to the point of beginning at the SE corner of this claim. The general course of this claim is North-South

The location of this claim occupies a portion of the following quarter section (s):

| QUARTER SECTION | SECTION | TOWNSHIP | RANGE  |  |
|-----------------|---------|----------|--------|--|
| NW1/4, NW1/4    | 8       | 11 North | 2 West |  |

The location of this claim with reference to a natural object or monument is: The NW Corner of this claim is common with the NW corner of section 8, T11N, R2W

DATED: 06-07-08 YAVAPAI COUNTY, ARIZONA

SIGNED: Jon Lanking

SS % ∀ L - 701 8002

ZA (XIVIEOH9

DON L. JENKINS, Owner/Agent

B.L.M. AZ STATE OFFICE

RECEIVED



THIS IS A CONFORMED COPY OF INSTRUMENT RECORDED ON DATE TIME IN BOOK 4 606 ANA WAYMAN-TRUJILLO, RECORDER NOTICE OF MINING CLAIM LOCATION

TYPE OF NOTICE: LOCATION TYPE OF CLAIM: PLACER

(Association.....100 acres)

THE NAME & ADDRESS OF LOCATORS: GoldRiver Exploration LLC., GoldTech, Inc, Don L. Jenkins, Larry T. Jenkins, Bonnie Miller (Don L. Jenkins is principal owner & agent)

ADDRESS: P.O. Box # 2880, Prescott, Arizona 86302

THE NAME OF THIS CLAIM IS: PINION #1

THE DATE OF LOCATION: 06-07-08 THE TYPE OF MONUMENTS: 2"x 2"x 4' Wood Posts and Pinion Pine Trees

Beginning at the SE corner, this claim measures 1450 feet in a west direction, thence 3000 feet in a north direction, thence 1450 feet in a east direction, thence 3000 feet in a south direction to the point of beginning at the