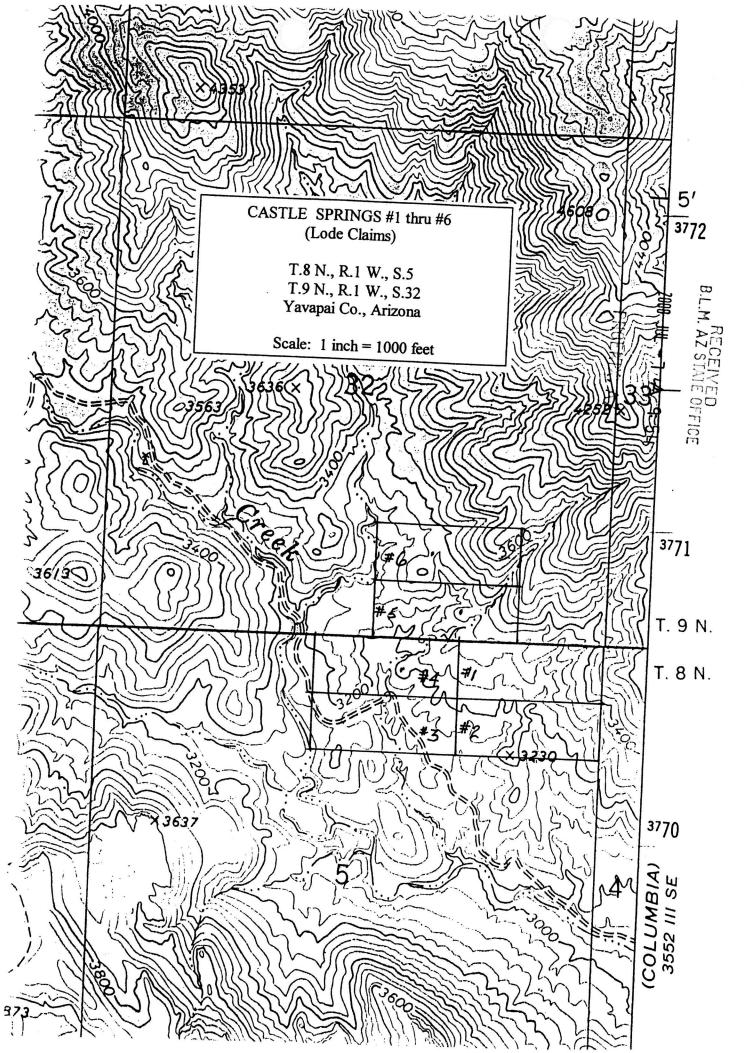

#### CERTIFIED MAIL - RETURN RECEIPT REQUESTED No. 7010 0780 0001 4667 5204

DECISION

GOLCTECH INC P.O. BOX 3880 PRESCOTT, ARIZONA 86302 This Decision Affects Those Claims Shown in the Block Below.

AMC393525,AMC393526 CASTLE SPRINGS LODE #5, #6

Mining Claim(s) Declared Null and Void Ab Initio

Pursuant to Title 43 Code of Federal Regulations (CFR) 3832.1, this office received your notice(s) of location for recording mining claims. In accordance with 43 CFR 3833.91, the claim(s) listed above is/are hereby declared null and void ab initio for the reason indicated below. A copy of the Master Title Plat is enclosed for your convenience, if applicable.

The claims are located on land that is owned by the State of Arizona and therefore not open to location. The Federal Government does not administer the surface or subsurface estate.

This decision does not relieve you of the liability for reclamation of all areas disturbed by your activities on land encompassed by your mining claim(s) and/or site(s). After you complete the reclamation, you must notify the authorized officer of the appropriate surface managing agency so that the authorized officer may conduct a final site inspection and determine whether you may be released from liability. If you fail to reclaim the land to the satisfaction of the authorized officer, the surface management agency may cite you for noncompliance under its surface management regulations.