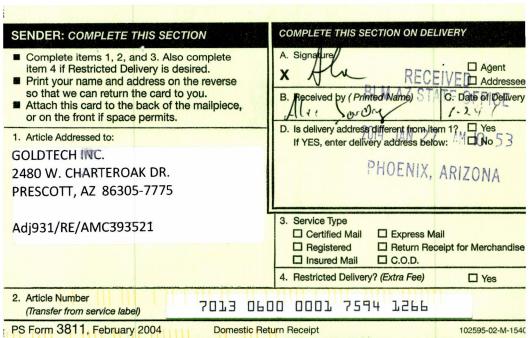

## CERTIFIED MAIL - RETURN RECEIPT REQUESTED No. 7013 0600 0001 7594 1266

## DECISION

:

:

GOLDTECH INC. 2480 W. CHARTEROAK DR. PRESCOTT, AZ. 86305-7775

This decision affects those claims shown in the block below.

4 4 4 9