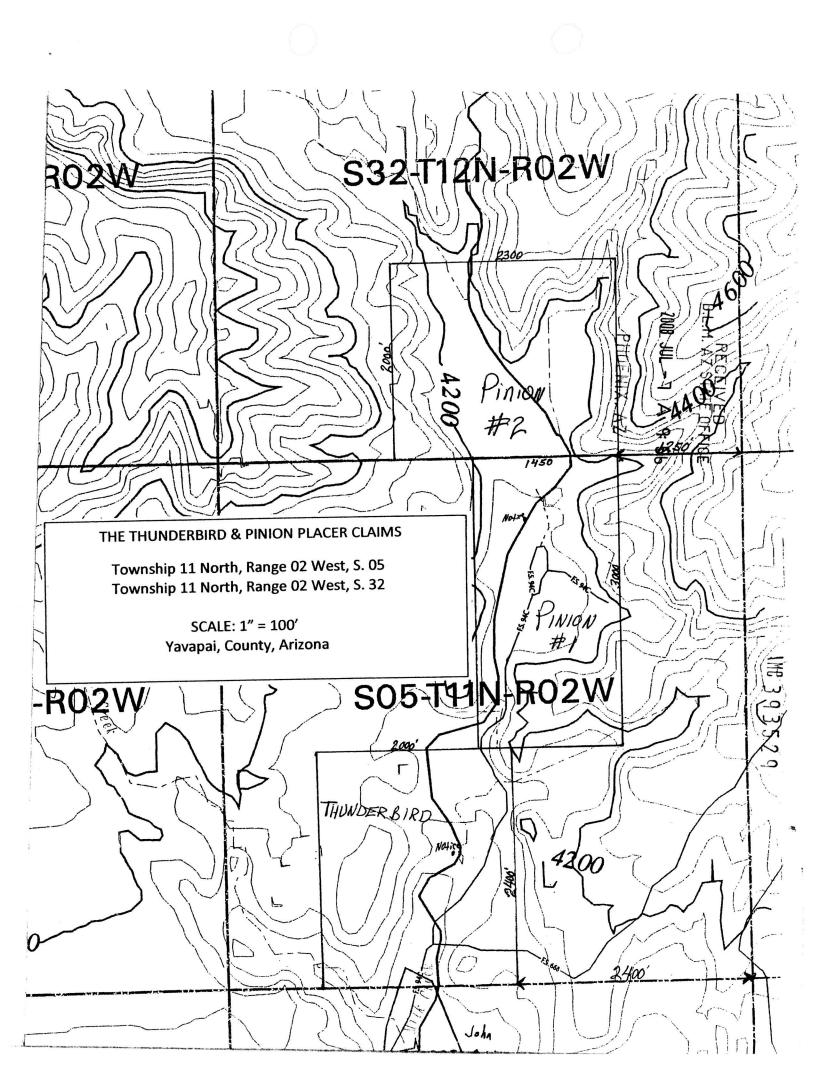

--------|----------|--------|--|
| SW              | 32      | North    | 2 West |  |
| SE              | 32      |          | 2 West |  |

The location of this claim with reference to a natural object or monument is: The SE Corner of this claim lies approximately 1250' in a east direction to the SE corner of Section 32, T11N, R2W

| Section 32, 111N, R2W                      | Deplict In Sec 32           |
|--------------------------------------------|-----------------------------|
| DATED: 06-07-08<br>YAVAPAI COUNTY, ARIZONA | 12 N-2W)                    |
| PHOENIX, AZ                                | SIGNED ON John              |
| 9S Њ 🗸 L – ЛЛГ 8002                        | DON L. JENKINS, Owner/Agent |
| B.L.M. AZ STATE OFFICE                     |                             |

0



S IS A CONFORMED COP AWAYMAN-TRUJILLO, RE

# **NOTICE OF MINING CLAIM LOCATION**

## TYPE OF NOTICE: LOCATION TYPE OF CLAIM: PLACER

(Association.....110 acres)

THE NAME & ADDRESS OF LOCATORS: GoldRiver Exploration LLC., GoldTech, Inc, Don L. Jenkins, Larry T. Jenkins, Bonnie Miller, J.T. Lee, (Don L. Jenkins is principal owner & agent)

ADDRESS: P.O. Box # 2880, Prescott, Arizona 86302

THE NAME OF THIS CLAIM IS: THUNDERBIRD

THE DATE OF LOCATION:06-07-08THE TYPE OF MONUMENTS:2"x 2"x 4" Wood Posts and Pinion Pine Trees

Beginning at the SE corner, this claim measures 2000 feet in a west direction, thence 2400 feet in a north direction, thence 2000 feet in a east direction, thence 2400 feet in a south direction to the point of beginning at the SE corner of this claim. The **general** co