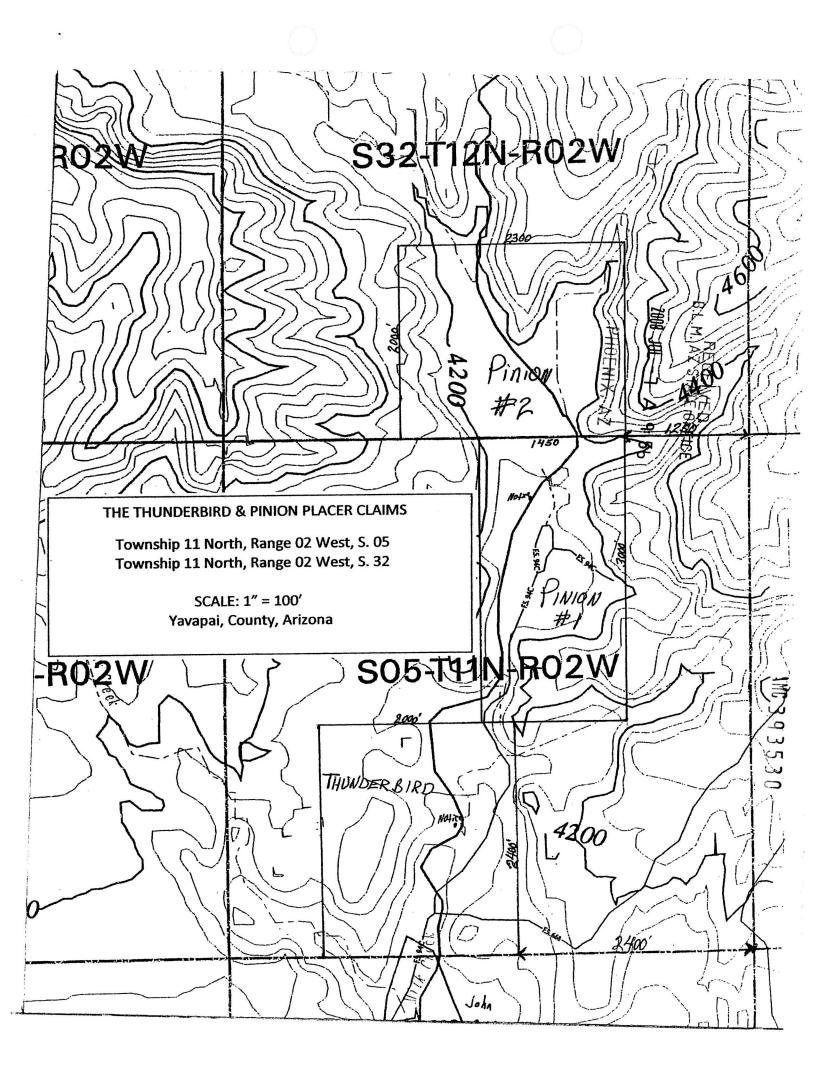

aim. The **general** course of this claim is North-South

The location of this claim occupies a portion of the following quarter section (s):

| <b><u><b>QUARTER SECTION</b></u></b> | SECTION | TOWNSHIP | RANGE  |  |
|--------------------------------------|---------|----------|--------|--|
| SW                                   | 5       | 11 North | 2 West |  |
| SE                                   | 5       | 11North  | 2 West |  |

The location of this claim with reference to a natural object or monument is: The SE Corner of this claim lies approximately 2400' in a east direction to the SE corner of Section 5, T11N, R2W

## DATED: @6-07-08 YAVAPAI COUNTY, ARIZONA

ILADTED OF OTTOT

SIGNED:

DON L. JENKINS, Owner/Agent

95 % ∀ L - 70r 800Z

PHOEMIX, AZ

B.L.M. AZ STATE OFFICE RECEIVED



#### DEPARTMENT OF INTERIOR BUREAU OF LAND MANAGEMENT

Input Parameters for Geographic Report with Land

System Id = CR

Admin State = AZ

Geo State = AZ

Casetype Begins With

### Case Disp Txt = AUTHORIZED, CANCELLED, EXPIRED, PENDING, REJECTED, RELINQUISHED, WITHDRAWN

Mer Twp Rng =

Section =

Mtrs = 14 0080N 0010W 005, 14 0090N 0010W 032, 14 0110N 0020W 005, 14 0110N 0020W 008, 14 0120N 0020W 032

Commodity =

Commodity Txt =

Pending Org =

Pend Org Decode =

Total Rows Returned: 2

NO WARRANTY IS MADE BY BLM FOR USE OF THE DATA FOR PURPOSES NOT INTENDED BY BLM

| RUN | TIME: | 12:24 PM |
|-----|-------|----------|
|     |       |          |

Adm State: AZ

### UNITED STATES DEPARTMENT OF INTERIOR BUREAU OF LAND MANAGEMENT GEOGRAPHIC REPORT WITH LAND Sorted by Meridian Township Ran