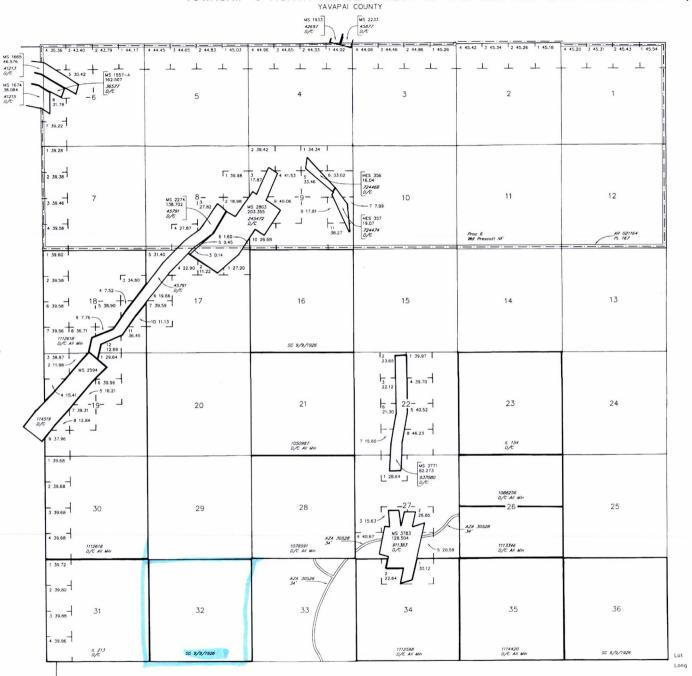

Mining Claim(s) Declared Null and Void Ab Initio

Pursuant to Title 43 Code of Federal Regulations (CFR) 3832.1, this office received your notice(s) of location for recording mining claims. In accordance with 43 CFR 3833.91, the claim(s) listed above is/are hereby declared null and void ab initio for the reason indicated below. A copy of the Master Title Plat is enclosed for your convenience, if applicable.

The claims are located on land that is owned by the State of Arizona and therefore not open to location. The Federal Government does not administer the surface or subsurface estate.

This decision does not relieve you of the liability for reclamation of all areas disturbed by your activities on land encompassed by your mining claim(s) and/or site(s). After you complete the reclamation, you must notify the authorized officer of the appropriate surface managing agency so that the authorized officer may conduct a final site inspection and determine whether you may be released from liability. If you fail to reclaim the land to the satisfaction of the authorized officer, the surface management agency may cite you for noncompliance under its surface management regulations.