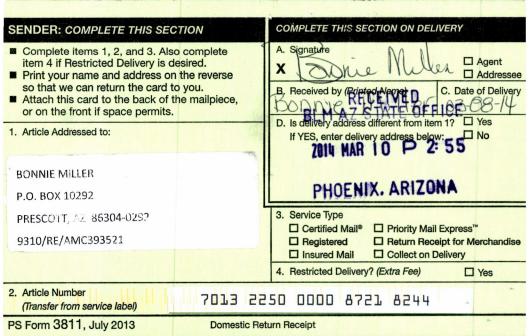

### **SENDER: COMPLETE THIS SECTION**

- Complete items 1, 2, and 3. Also complete item 4 if Restricted Delivery is desired.
- Print your name and address on the reverse so that we can return the card to you.
- Attach this card to the back of the mailpiece, or on the front if space permits.
- 1-TO ACTAC Yes s delivery address different from item 1? 1. Article Addressed to: D No If YES, enter delivery address below: ZOIN MAR 10 P 2:55 GOLDTECH, INC. 2480 W. CHARTEROAK DR. PHOENIX. ARIZONA PRESCOTT, AZ 86305-7775 3. Service Type 9310/RE/AMC393521 Certified Mail® □ Priority Mail Express<sup>™</sup> Return Receipt for Merchandise Registered Insured Mail Collect on Delivery 4. Restricted Delivery? (Extra Fee) T Yes 2. Article Number 2013 550 0000 9357 9532 (Transfer from service label) PS Form 3811, July 2013 **Domestic Return Receipt**

A. Signature

X

COMPLETE THIS SECTION ON DELIVERY

Received by (Printed Name)

□ Agent

C. Date of Delivery

Addressee

BUREAU OF LAND MANAGEMENT Arizona State Office One North Central Avenue, Suite 800 Phoenix, Arizona 85004-4427 www.blm.gov/az/

# CERTIFIED MAIL - RETURN RECEIPT REQUESTED No. 7013 2250 0000 8721 8244

### DECISION

:

BONNIE MILLER P.O. BOX 10292 PRESCOTT, AZ 86304-0292

This decision affects those claims shown

in the block below.

AMC393528 - 393529 PINION #1, PINION #2