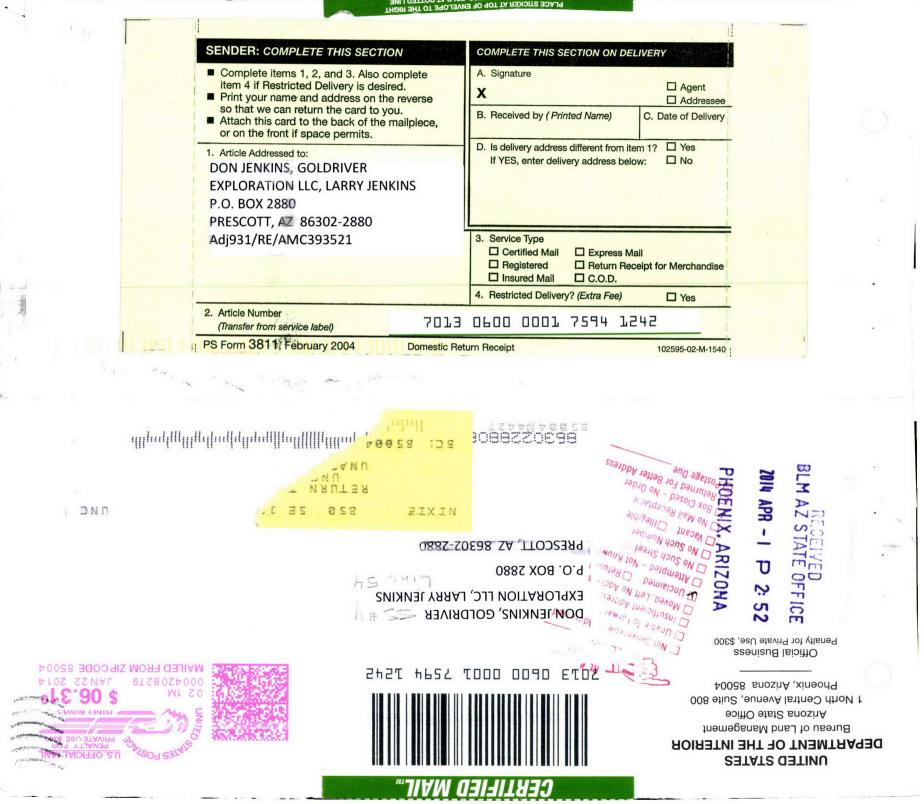

PRESCOTT, AZ 86302-2880

96302298080

P.O. BOX 2880

BUREAU OF LAND MANAGEMENT Arizona State Office One North Central Avenue, Suite 800 Phoenix, Arizona 85004-4427 www.blm.gov/az/ JAN 2 2 2014

In Reply Refer To: 3800 (9310) RE AMC393521

CERTIFIED MAIL - RETURN RECEIPT REQUESTED No. 7013 0600 0001 7594 1242

DECISION

:

:

DON JENKINS, GOLDRIVER EXPLORATION LLC, LARRY JENKINS P.O. BOX 2880 PRESCOTT, AZ. 86302-2880

This decision affects those claims shown in the block below.