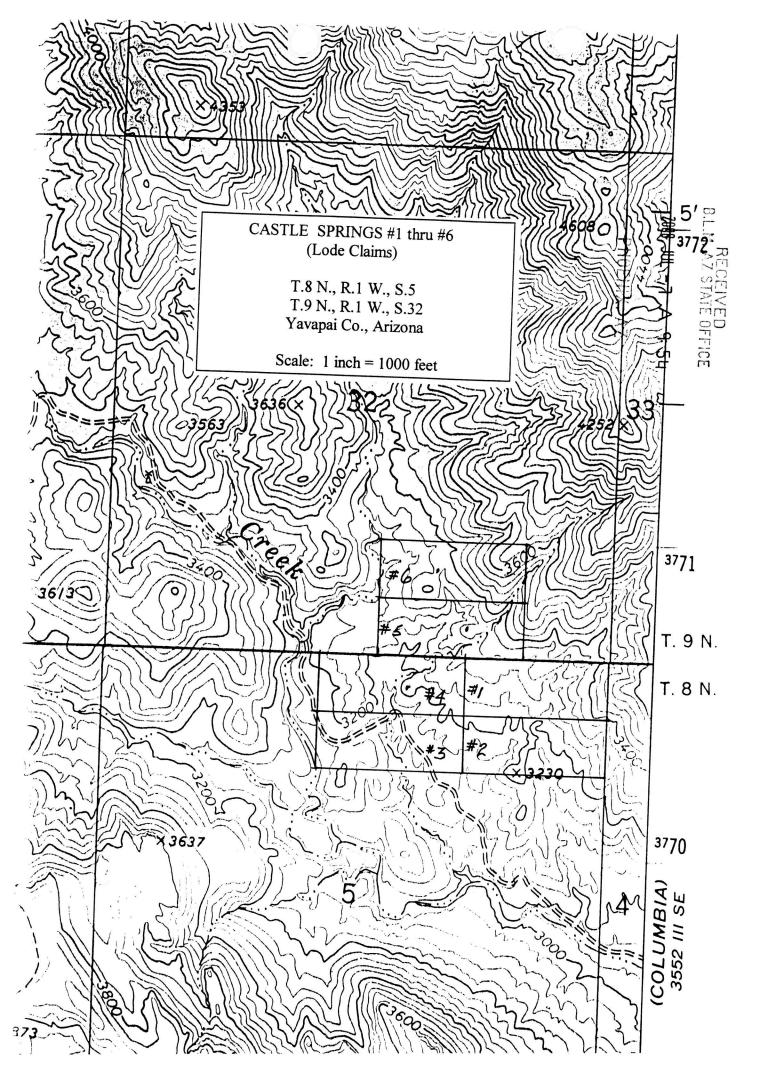

#### CERTIFIED MAIL - RETURN RECEIPT REQUESTED No. 7010 0780 0001 4667 5204

DECISION

GOLCTECH INC P.O. BOX 3880 PRESCOTT, ARIZONA 86302 This Decision Affects Those Claims Shown in the Block Below.

AMC393525,AMC393526 CASTLE SPRINGS LODE #5, #6

Mining Claim(s) Declared Null and Void Ab Initio

Pursuant to Title 43 Code of Federal Regulations (CFR) 3832.1, this office received your notice(s) of location for recording mining claims. In accordance with 43 CFR 3833.91, the claim(s) listed above is/are hereby declared null and void ab initio for the reason indicated below. A copy of the Master Title Plat is enclosed for your convenience, if applicable.

The claims are located on land that is owned by the State of Arizona and therefore not open to location. The Federal Government does not administer the surface or subsurface estate.

This decision does not relieve you of the liability for reclamation of all areas disturbed by your activities on land encompassed by your mining claim(s) and/or site(s). After you complete the reclamation, you must notify the authorized officer of the appropriate surface managing agency so that the authorized officer may conduct a final site inspection and determine whether you may be released from liability. If you fail to reclaim the land to the satisfaction of the authorized officer, the surface management agency may cite you for noncompliance under its surface management regulations.