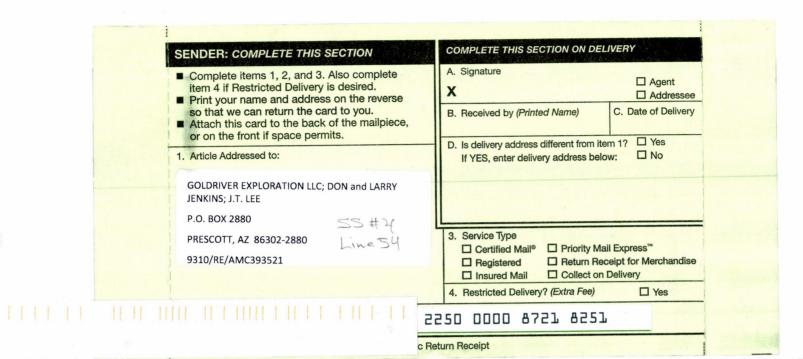

## CERTIFIED MAIL - RETURN RECEIPT REQUESTED No. 7013 2250 0000 8721 8251

## DECISION

:

:

GOLDRIVER EXPLORATION LLC; DON and LARRY JENKINS; J.T. LEE P.O. BOX 2880 PRESCOTT, AZ 86302-2880

This decision affects those claims shown in the block below.

AMC393528 - 393529 PINION #1, PINION #2