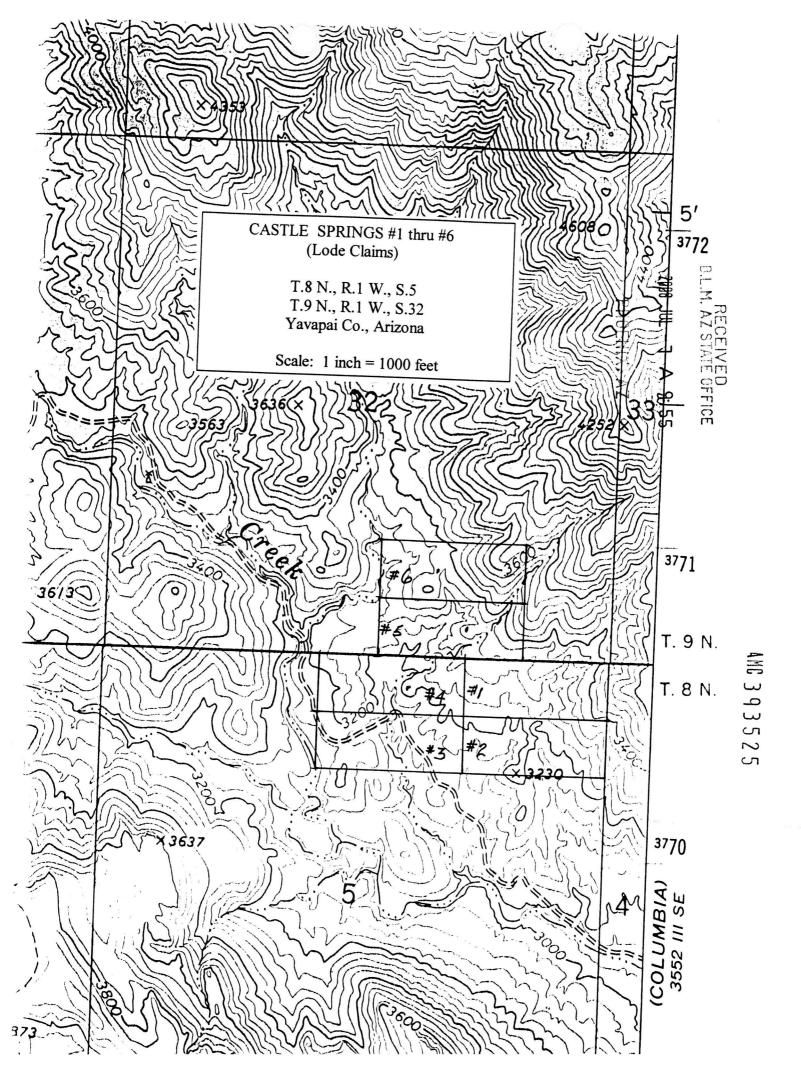

#### CERTIFIED MAIL - RETURN RECEIPT REQUESTED No. 7010 0780 0001 4667 5204

DECISION

GOLCTECH INC P.O. BOX 3880 PRESCOTT, ARIZONA 86302 This Decision Affects Those Claims Shown in the Block Below.

AMC393525,AMC393526 CASTLE SPRINGS LODE #5, #6