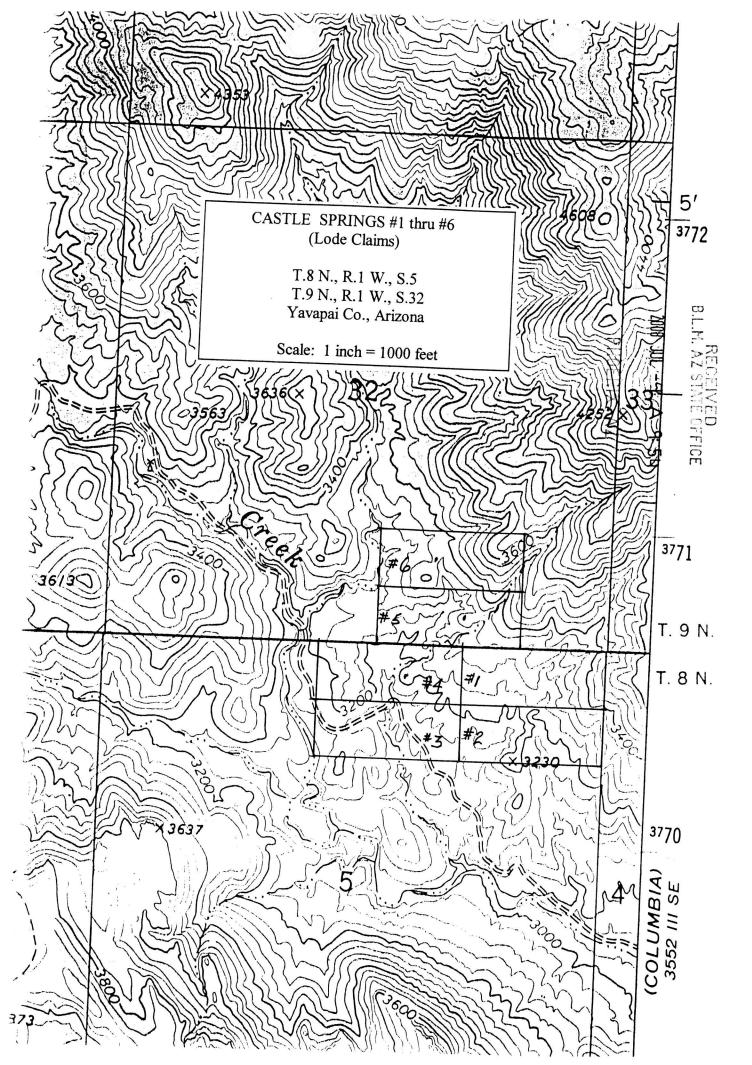

#### CERTIFIED MAIL - RETURN RECEIPT REQUESTED No. 7010 0780 0001 4667 5204

DECISION

GOLCTECH INC P.O. BOX 3880 PRESCOTT, ARIZONA 86302 This Decision Affects Those Claims Shown in the Block Below.

AMC393525,AMC393526 CASTLE SPRINGS LODE #5, #6

Mining Claim(s) Declared Null and Void Ab Initio

Pursuant to Title 43 Code of Federal Regulations (CFR) 3832.1, this office received your notice(s) of location for recording mining claims. In accordance with 43 CFR 3833.91, the claim(s) listed above is/are hereby declared null and void ab initio for the reason indicated below. A copy of the Master Title Plat is enclosed for your convenience, if applicable.

The claims are located on land that is owned by the State of Arizona and therefore not open to location. The Federal Government does not administer the surface or subsurface estate.

This decision does not relieve you of the liability for reclamation of all areas disturbed by your activities on land encompassed by your mining claim(s) and/or site(s). After you complete the reclamation, you must notify the authorized officer of the appropriate surface managing agency so that the authorized officer may conduct a final site inspection and determine whether you may be released from liability. If you fail to reclaim the land to the satisfaction of the authorized officer, the surface management agency may cite you for noncompliance under its surface management regulations.