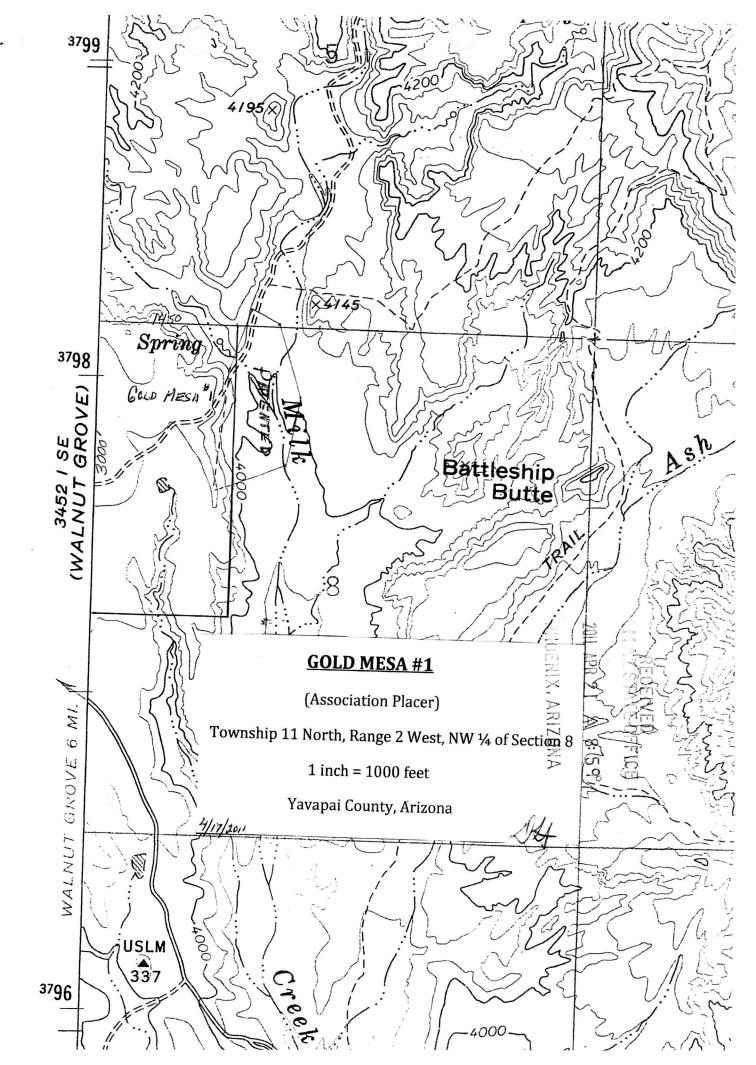

ner, thence 3000 feet to the SE corner, thence 1450 feet to the SW corner, thence 3000 feet to the point of beginning at the NW corner.

Date of Amended Location: April 17, 2011 Type of Monuments: 2" x 2' wood posts

The location of this claim occupies a portion of the following quarter section (s):

| QUARTER SECTION | SECTION | TOWNSHIP | RANGE  |
|-----------------|---------|----------|--------|
| NW ¼ , NW ¼     | 8 8     | 11 North | 2 West |
| NW ¼ , SW ¼     |         | 11 North | 2 West |

(Most acreage lies in the NW <sup>1</sup>/<sub>4</sub> of S. 8)

The location of this claim with reference to a natural object or monument is: The NW corner of this claim is common with the NW corner of Section 8, T11N, R2W.

3000

14

Don L. Jenkins (Agent) with full POA

IDENIX, ARIZONA D ç S



## **NOTICE OF MINING CLAIM LOCATION**

TYPE OF NOTICE: LOCATION TYPE OF CLAIM: PLACER

(Association......80 acres)

THE NAME & ADDRESS OF LOCATORS: GoldRiver Exploration LLC., GoldTech, Inc, Don L. Jenkins, Larry T. Jenkins, Bonnie Miller, (Don L. Jenkins is principal owner & agent)

ADDRESS: P.O. Box # 2880, Prescott, Arizona 86302

THE NAME OF THIS CLAIM IS: GOLD MESA #1

THE DATE OF LOCATION: THE TYPE OF MONUMENTS:

06-07-08 2"x 2"x 4' Wood Posts and Pinion Pine Trees

Beginning at the SE corner, this claim measures 2300 feet in a west direction, thence 2000 feet in a north direction, thence 2300 feet in a east direction, thence 2000 feet in a south direction to the point of beginning at the SE corner of this claim. The general course of this claim is North-South

The location of thi